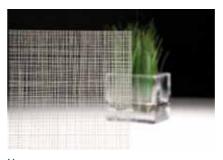

# 3M Fasara - Fabric & Japan patterns

Linen fabric, rice paper, the tradition of oriental design meets the most advanced 3M adhesive technology to offer new and original life to glazing.