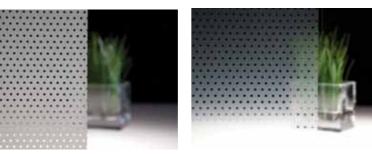

# 3M Fasara - Frost & Mat patterns

These patterns are designed to break up the light and give a very soft warm feel to interiors and exteriors. The frosted patterns recreate with efficiency the aspect of a frosted glass. They partially or totally obscure the view but allow light transmission. The Mat Crystal 2 and Milky Crystal patterns have been developed for exterior applications.