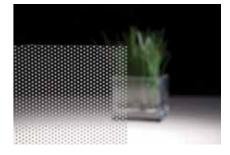

# 3M Fasara - Prism & Dot patterns

Use prisms and dots to reflect and transmit light and generate charming silver glazing. A design tradition to reproduce the atmosphere of the '50s.

Prism Silver

Astral Silver