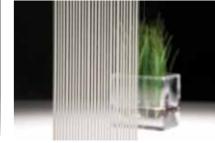

# 3M Fasara - Stripe patterns

Give a high tech appearance to your glass surfaces, with different patterns offering vertical or horizontal stripes of various thickness and colour density.

Seattle Fine

Radius