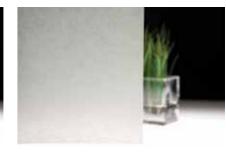

# 3M Fasara - Frost & Mat patterns

These patterns are designed to break up the light and give a very soft warm feel to interiors and exteriors. The frosted patterns recreate with efficiency the aspect of a frosted glass. They partially or totally obscure the view but allow light transmission. The Mat Crystal 2 and Milky Crystal patterns have been developed for exterior applications.