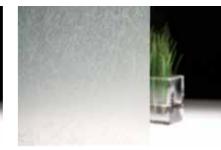

# 3M Fasara - Frost & Mat patterns

These patterns are designed to break up the light and give a very soft warm feel to interiors and exteriors. The frosted patterns recreate with efficiency the aspect of a frosted glass. They partially or totally obscure the view but allow light transmission. The Mat Crystal 2 and Milky Crystal patterns have been developed for exterior applications.