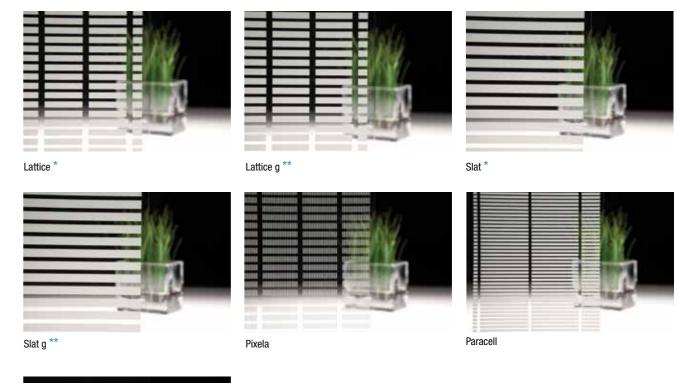

# 3M Fasara - Border & Horizontal patterns

Horizontal bands of various sizes displayed in an elegant way to screen out the passage of light.

The Leise pattern, in particular, offers a nice, subtle haze effect.

Leise

### WHITE COLOUR POINT

- \* Lattice and Slat: Milky White (same colour as Fasara Luce)
- \*\* Lattice g and Slat g: ice (same colour as Fasara Glace)