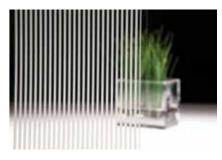

3M Glass Decorative films are perfect for privacy and decorative applications on glass and windows. The ideal solution to give a touch of elegance and originality to the glass surfaces of malls, shops, restaurants, offices, hotels, wellness, spas.

# 3M<sup>™</sup> Fasara<sup>™</sup> Glass Decorative Films

3M Fasara Glass Decorative Films is a range of high quality films made of durable polyester with a decorative matte surface, perfect for privacy and decorative applications on glass and windows. Its application is quick, simple and direct, and does not require removal or transfer of the existing glass for pre-fitting preparation. Ideal for elegant screening of conference rooms, waiting rooms, glass partitions. In addition to a striking visual effect, 3M Fasara ensure the safety of glass, holding the fragments in case of accidental breakage and reduces up to 99% UV radiation. They are available in more than 50 different designs, with different light transmission and reflection.