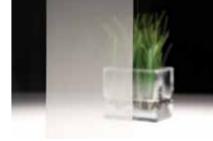

# 3M Fasara - Gradation patterns

These 3M Fasara films transition from fully opaque white to clear over

the full roll width, thanks to a varying density of pixels.

Perfect for areas where you need high level light but total privacy.