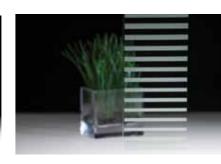

# 3M Fasara - Border & Horizontal patterns

Horizontal bands of various sizes displayed in an elegant way to screen out the passage of light.

The Leise pattern, in particular, offers a nice, subtle haze effect.