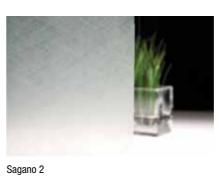

# 3M Fasara - Fabric & Japan patterns

Linen fabric, rice paper, the tradition of oriental design meets the most advanced 3M adhesive technology to offer new and original life to glazing.