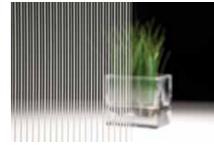

# The Elegance of Stripes Fasara Fine

# 3M Fasara - Stripe patterns

Give a high tech appearance to your glass surfaces, with different patterns offering vertical or horizontal stripes of various thickness and colour density.

Seattle Fine

Radius