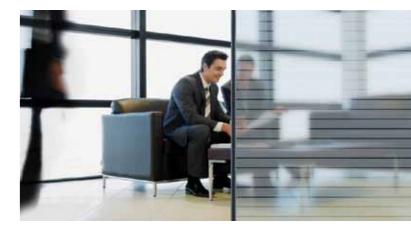

3M Glass Decorative films are perfect for privacy and decorative applications on glass and windows. The ideal solution to give a touch of elegance and originality to the glass surfaces of malls, shops, restaurants, offices, hotels, wellness, spas.

# 3M<sup>™</sup> Fasara<sup>™</sup> Glass Decorative Films

3M Fasara Glass Decorative Films is a range of high quality films made of durable polyester with a decorative matte surface, perfect for privacy and decorative applications on glass and windows. Its application is quick, simple and direct, and does not require removal or transfer of the existing glass for pre-fitting preparation. Ideal for elegant screening of conference rooms, waiting rooms, glass partitions. In addition to a striking visual effect, 3M Fasara ensure the safety of glass, holding the fragments in case of accidental breakage and reduces up to 99% UV radiation. They are available in more than 50 different designs, with different light transmission and reflection.