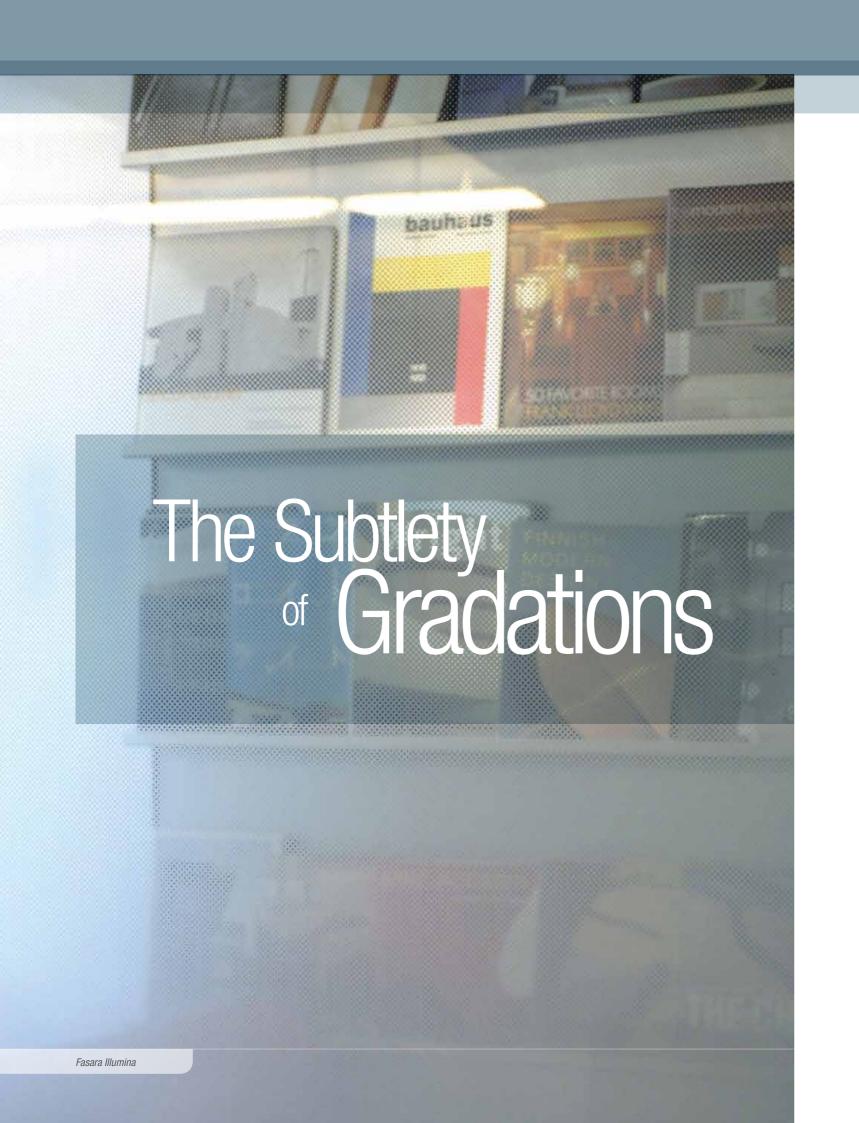

| 3                                     |
| Stripe               | 9                     | 5                               | 3                                     |
| Border - Horizontal  | 7                     | 5                               | 3                                     |
| Prism - Dot          | 10                    | 5                               | 3                                     |
| Fabric - Japan Paper | 8                     | 5                               | 3                                     |
| Frost - Mat          | 14                    | 5                               | 3                                     |

\* Film applied to the indoor side of exterior wall glass.

Visit www.3M.eu/ArchitecturalMarkets for additional information.



# 3M Fasara - Gradation patterns

These 3M Fasara films transition from fully opaque white to clear over

the full roll width, thanks to a varying density of pixels.

Perfect for areas where you need high level light but total privacy.

Some of them can be combined together to create unique visusal effects.







Illumina \*

Illumina g \*\*

Aerina







Lontano

surugi

Venetiar





Robe

Illumina Silver



### WHITE COLOUR POINT

- \* Illumina: Milky White (same colour as Fasara Luce)
- \*\* Illlumina g: ice (same colour as Fasara Glace)

# The Elegance of Stripes Fasara Fine

# 3M Fasara - Stripe patterns

Give a high tech appearance to your glass surfaces, with different patterns offering vertical or horizontal stripes of various thickness and colour density.

















Sea