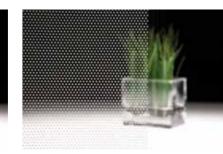

# 3M Fasara - Prism & Dot patterns

Use prisms and dots to reflect and transmit light and generate charming silver glazing. A design tradition to reproduce the atmosphere of the '50s.

Prism Silver

Astral Silver