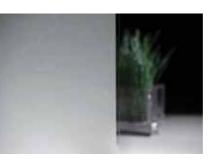

# 3M Fasara - Frost & Mat patterns

These patterns are designed to break up the light and give a very soft warm feel to interiors and exteriors. The frosted patterns recreate with efficiency the aspect of a frosted glass. They partially or totally obscure the view but allow light transmission. The Mat Crystal 2 and Milky Crystal patterns have been developed for exterior applications.