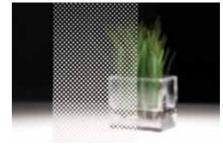

# 3M Fasara - Gradation patterns

These 3M Fasara films transition from fully opaque white to clear over

the full roll width, thanks to a varying density of pixels.

Perfect for areas where you need high level light but total privacy.