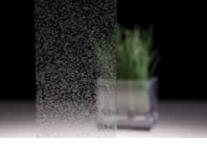

# 3M Fasara - Frost & Mat patterns

These patterns are designed to break up the light and give a very soft warm feel to interiors and exteriors. The frosted patterns recreate with efficiency the aspect of a frosted glass. They partially or totally obscure the view but allow light transmission. The Mat Crystal 2 and Milky Crystal patterns have been developed for exterior applications.