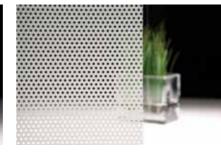

# 3M Fasara - Prism & Dot patterns

Use prisms and dots to reflect and transmit light and generate charming silver glazing. A design tradition to reproduce the atmosphere of the '50s.

Prism Silver

Astral Silver