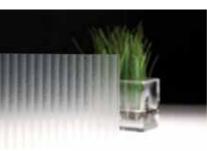

3M Glass Decorative films are perfect for privacy and decorative applications on glass and windows. The ideal solution to give a touch of elegance and originality to the glass surfaces of malls, shops, restaurants, offices, hotels, wellness, spas.

# 3M<sup>™</sup> Fasara<sup>™</sup> Glass Decorative Films

3M Fasara Glass Decorative Films is a range of high quality films made of durable polyester with a decorative matte surface, perfect for privacy and decorative applications on glass and windows. Its application is quick, simple and direct, and does not require removal or transfer of the existing glass for pre-fitting preparation. Ideal for elegant screening of conference rooms, waiting rooms, glass partitions. In addition to a striking visual effect, 3M Fasara ensure the safety of glass, holding the fragments in case of accidental breakage and reduces up to 99% UV radiation. They are available in more than 50 different designs, with different light transmission and reflection.