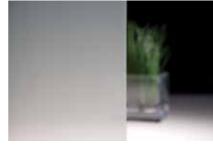

3M Glass Decorative films are perfect for privacy and decorative applications on glass and windows. The ideal solution to give a touch of elegance and originality to the glass surfaces of malls, shops, restaurants, offices, hotels, wellness, spas.

# 3M<sup>™</sup> Fasara<sup>™</sup> Glass Decorative Films

3M Fasara Glass Decorative Films is a range of high quality films made of durable polyester with a decorative matte surface, perfect for privacy and decorative applications on glass and windows. Its application is quick, simple and direct, and does not require removal or transfer of the existing glass for pre-fitting preparation. Ideal for elegant screening of conference rooms, waiting rooms, glass partitions. In addition to a striking visual effect, 3M Fasara ensure the safety of glass, holding the fragments in case of accidental breakage and reduces up to 99% UV radiation. They are available in more than 50 different designs, with different light transmission and reflection.