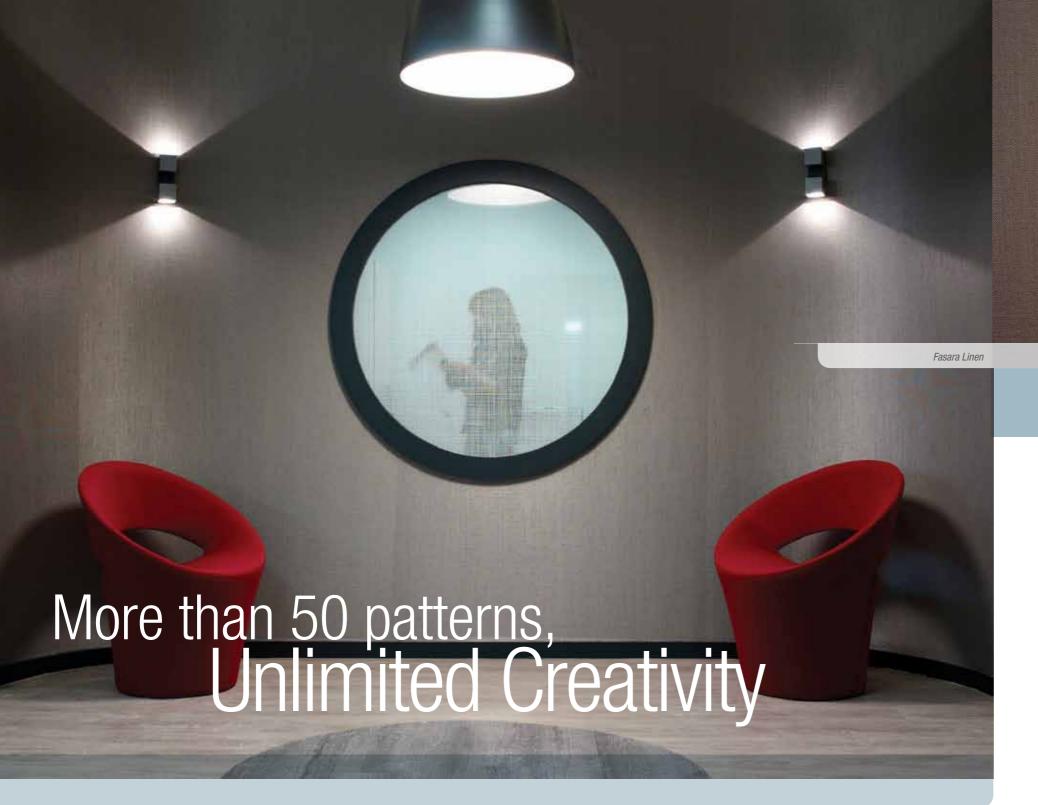

3M Glass Decorative films are perfect for privacy and decorative applications on glass and windows. The ideal solution to give a touch of elegance and originality to the glass surfaces of malls, shops, restaurants, offices, hotels, wellness, spas.

# 3M<sup>™</sup> Fasara<sup>™</sup> Glass Decorative Films

3M Fasara Glass Decorative Films is a range of high quality films made of durable polyester with a decorative matte surface, perfect for privacy and decorative applications on glass and windows. Its application is quick, simple and direct, and does not require removal or transfer of the existing glass for pre-fitting preparation. Ideal for elegant screening of conference rooms, waiting rooms, glass partitions. In addition to a striking visual effect, 3M Fasara ensure the safety of glass, holding the fragments in case of accidental breakage and reduces up to 99% UV radiation. They are available in more than 50 different designs, with different light transmission and reflection.