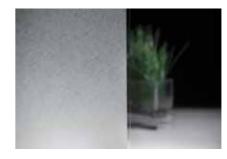

# 3M Fasara - Frost & Mat patterns

These patterns are designed to break up the light and give a very soft warm feel to interiors and exteriors. The frosted patterns recreate with efficiency the aspect of a frosted glass. They partially or totally obscure the view but allow light transmission. The Mat Crystal 2 and Milky Crystal patterns have been developed for exterior applications.