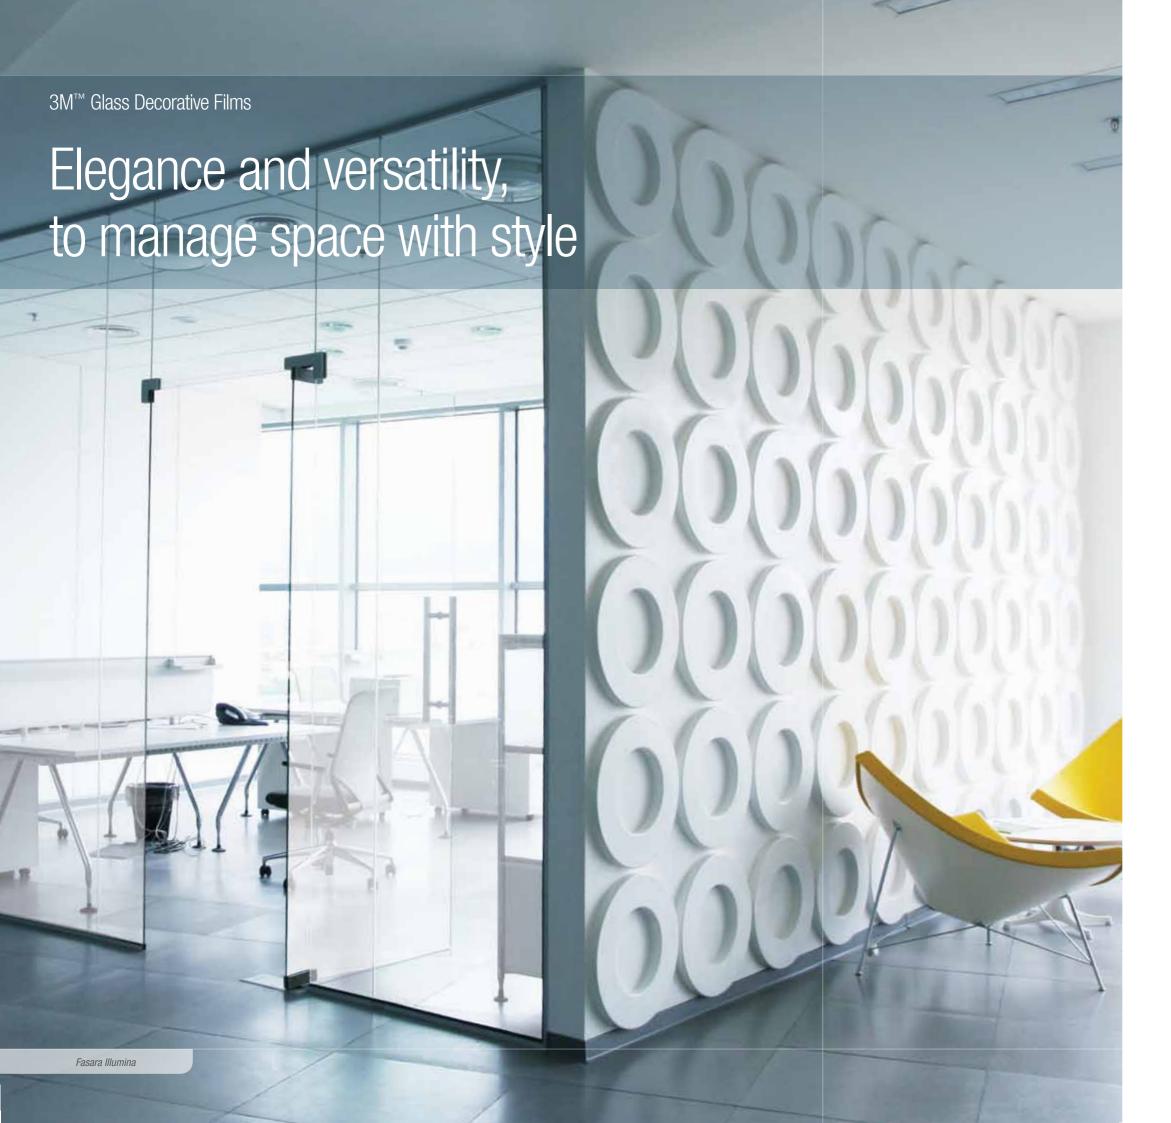

Every surface becomes a potential project in which you can use 3M AMD solutions to refurbish and redesign the space.

Glass means transparency, brightness, lightness, freshness and elegance. It is an essential element in building design such as offices, showrooms and shopping malls. It can be used as communication media, it can be decorated, it can be used to separate public and private spaces, it can be processed to ensure a more comfortable space.

3M Glass Decorative films are perfect for privacy and decorative applications on glass and windows. The ideal solution to give a touch of elegance and originality to the glass surfaces of malls, shops, restaurants, offices, hotels, wellness, spas.