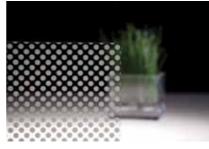

# 3M Fasara - Prism & Dot patterns

Use prisms and dots to reflect and transmit light and generate charming silver glazing. A design tradition to reproduce the atmosphere of the '50s.

Prism Silver

Astral Silver