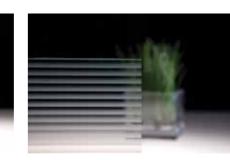

3M Glass Decorative films are perfect for privacy and decorative applications on glass and windows. The ideal solution to give a touch of elegance and originality to the glass surfaces of malls, shops, restaurants, offices, hotels, wellness, spas.

# 3M<sup>™</sup> Fasara<sup>™</sup> Glass Decorative Films

3M Fasara Glass Decorative Films is a range of high quality films made of durable polyester with a decorative matte surface, perfect for privacy and decorative applications on glass and windows. Its application is quick, simple and direct, and does not require removal or transfer of the existing glass for pre-fitting preparation. Ideal for elegant screening of conference rooms, waiting rooms, glass partitions. In addition to a striking visual effect, 3M Fasara ensure the safety of glass, holding the fragments in case of accidental breakage and reduces up to 99% UV radiation. They are available in more than 50 different designs, with different light transmission and reflection.