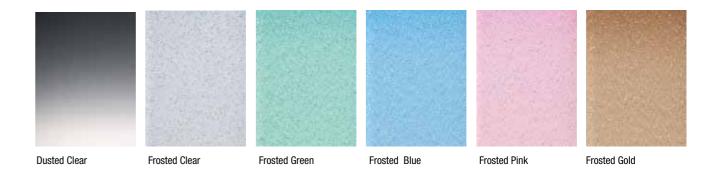

# 3M<sup>™</sup> Scotchcal<sup>™</sup> Dusted/Frosted Crystal Film Series 7725-300

Long-lasting translucent films, to create the effect of traditional dusted (acid-etched look) or frosted (sandblasted look) glass, neutral or coloured.

# Maintenance and Cleaning

- No specific maintenance is needed
- If the surface of the film becomes dirty, wash with a special cleaner
- Abrasive type cleaning agents and brushes must not be used

| Product  | Finish        | Maximum 3M Warranty<br>(Years - Interior) | Maximum 3M Warranty<br>(Years - Exterior) |
|----------|---------------|-------------------------------------------|-------------------------------------------|
| 7725-314 | Dusted Clear  | 15                                        | 4                                         |
| 7725-324 | Frosted Clear | 15                                        | 4                                         |
| 7725-323 | Frosted Pink  | 15                                        | 4                                         |
| 7725-326 | Frosted Green | 15                                        | 4                                         |
| 7725-327 | Frosted Blue  | 15                                        | 4                                         |
| 7725-331 | Frosted Gold  | 15                                        | 4                                         |