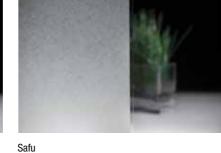

# 3M Fasara - Frost & Mat patterns

These patterns are designed to break up the light and give a very soft warm feel to interiors and exteriors. The frosted patterns recreate with efficiency the aspect of a frosted glass. They partially or totally obscure the view but allow light transmission. The Mat Crystal 2 and Milky Crystal patterns have been developed for exterior applications.