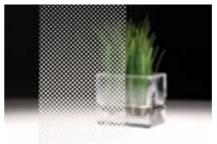

# 3M Fasara - Gradation patterns

These 3M Fasara films transition from fully opaque white to clear over

the full roll width, thanks to a varying density of pixels.

Perfect for areas where you need high level light but total privacy.