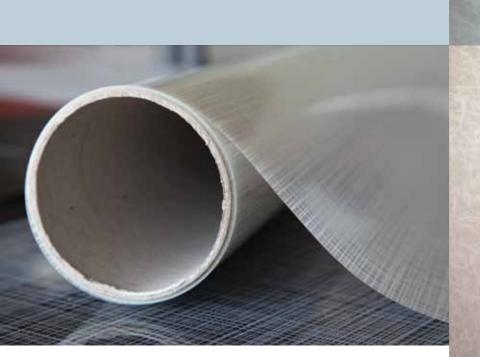

# 3M<sup>™</sup> Fasara<sup>™</sup> Glass Decorative Films

3M Fasara Glass Decorative Films is a range of high quality films made of durable polyester with a decorative matte surface, perfect for privacy and decorative applications on glass and windows. Its application is quick, simple and direct, and does not require removal or transfer of the existing glass for pre-fitting preparation. Ideal for elegant screening of conference rooms, waiting rooms, glass partitions. In addition to a striking visual effect, 3M Fasara ensure the safety of glass, holding the fragments in case of accidental breakage and reduces up to 99% UV radiation. They are available in more than 50 different designs, with different light transmission and reflection.

### **Product Information**

- High quality polyester film
- · Dress all the glazings
- Removable, pressure sensitive acrylic adhesive
- Film thickness varies from 70 to 140 microns
- Low gloss surface
- Shatter resistance
- Flammability standards
- Durability up to 10 years
- Roll sizes: 1,27 x 30 m / 1,27 x 9 m