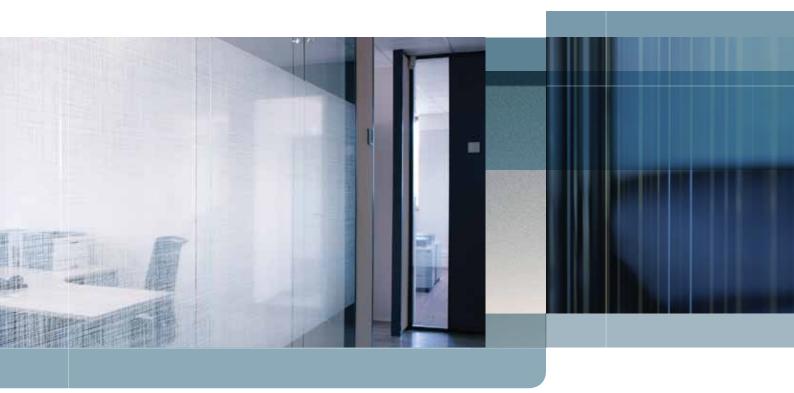

Every surface becomes a potential project in which you can use 3M AMD solutions to refurbish and redesign the space.

Glass means transparency, brightness, lightness, freshness and elegance. It is an essential element in building design such as offices, showrooms and shopping malls. It can be used as communication media, it can be decorated, it can be used to separate public and private spaces, it can be processed to ensure a more comfortable space.

3M Glass Decorative films are perfect for privacy and decorative applications on glass and windows. The ideal solution to give a touch of elegance and originality to the glass surfaces of malls, shops, restaurants, offices, hotels, wellness, spas.

# 3M<sup>™</sup> Fasara<sup>™</sup> Glass Decorative Films

3M Fasara Glass Decorative Films is a range of high quality films made of durable polyester with a decorative matte surface, perfect for privacy and decorative applications on glass and windows. Its application is quick, simple and direct, and does not require removal or transfer of the existing glass for pre-fitting preparation. Ideal for elegant screening of conference rooms, waiting rooms, glass partitions. In addition to a striking visual effect, 3M Fasara ensure the safety of glass, holding the fragments in case of accidental breakage and reduces up to 99% UV radiation. They are available in more than 50 different designs, with different light transmission and reflection.