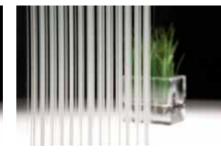

# The Elegance of Stripes Fasara Fine

# 3M Fasara - Stripe patterns

Give a high tech appearance to your glass surfaces, with different patterns offering vertical or horizontal stripes of various thickness and colour density.

Seattle Fine

Radius