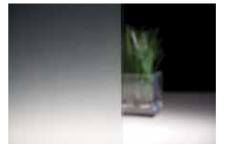

3M Glass Decorative films are perfect for privacy and decorative applications on glass and windows. The ideal solution to give a touch of elegance and originality to the glass surfaces of malls, shops, restaurants, offices, hotels, wellness, spas.

# 3M Fasara - Gradation patterns

These 3M Fasara films transition from fully opaque white to clear over

the full roll width, thanks to a varying density of pixels.

Perfect for areas where you need high level light but total privacy.