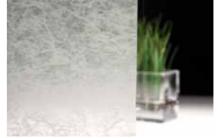

# 3M Fasara - Frost & Mat patterns

These patterns are designed to break up the light and give a very soft warm feel to interiors and exteriors. The frosted patterns recreate with efficiency the aspect of a frosted glass. They partially or totally obscure the view but allow light transmission. The Mat Crystal 2 and Milky Crystal patterns have been developed for exterior applications.