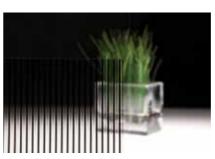

# The Elegance of Stripes Fasara Fine

# 3M Fasara - Stripe patterns

Give a high tech appearance to your glass surfaces, with different patterns offering vertical or horizontal stripes of various thickness and colour density.

Seattle Fine

Radius