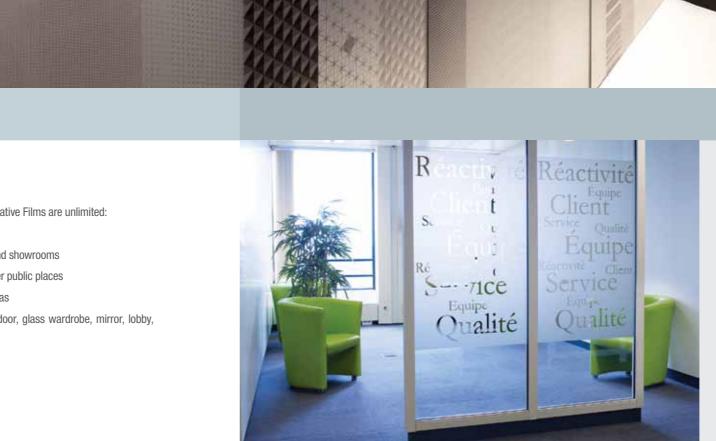

## Application area's

The areas of use of 3M Glass Decorative Films are unlimited:

- Offices, banks and agencies
- Shopping malls, shop windows and showrooms
- Hotels, restaurants, bars and other public places
- Wellness, spa centers and verandas

The films can be applied on glass door, glass wardrobe, mirror, lobby, staircase, windows, partitions...

Our Solutions