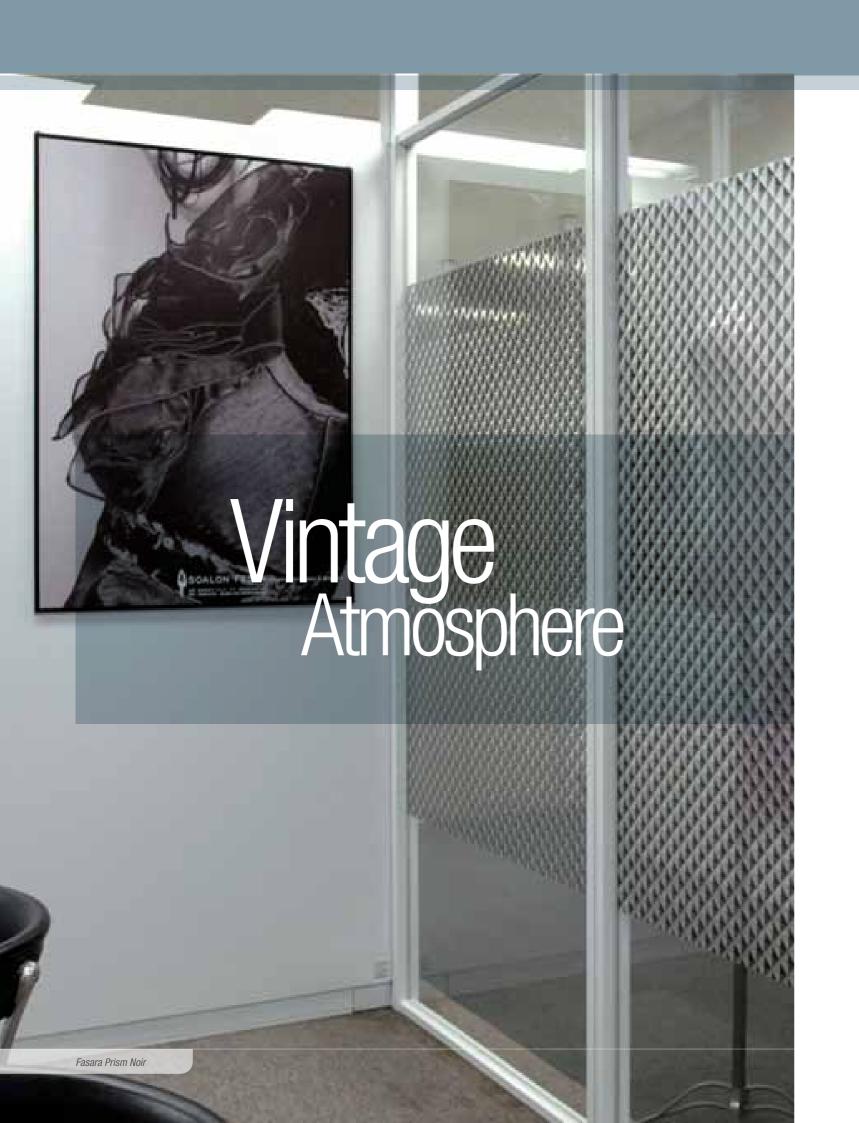

# 3M Fasara - Prism & Dot patterns

Use prisms and dots to reflect and transmit light and generate charming silver glazing. A design tradition to reproduce the atmosphere of the '50s.

Prism Silver

Astral Silver