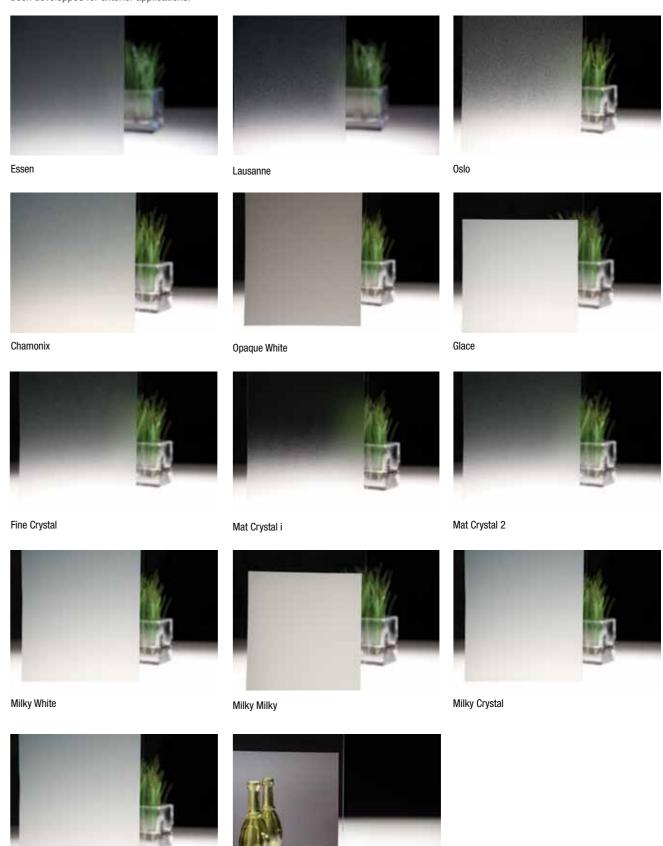

# 3M Fasara - Frost & Mat patterns

These patterns are designed to break up the light and give a very soft warm feel to interiors and exteriors. The frosted patterns recreate with efficiency the aspect of a frosted glass. They partially or totally obscure the view but allow light transmission. The Mat Crystal 2 and Milky Crystal patterns have been developed for exterior applications.