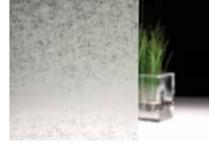

# 3M Fasara - Frost & Mat patterns

These patterns are designed to break up the light and give a very soft warm feel to interiors and exteriors. The frosted patterns recreate with efficiency the aspect of a frosted glass. They partially or totally obscure the view but allow light transmission. The Mat Crystal 2 and Milky Crystal patterns have been developed for exterior applications.